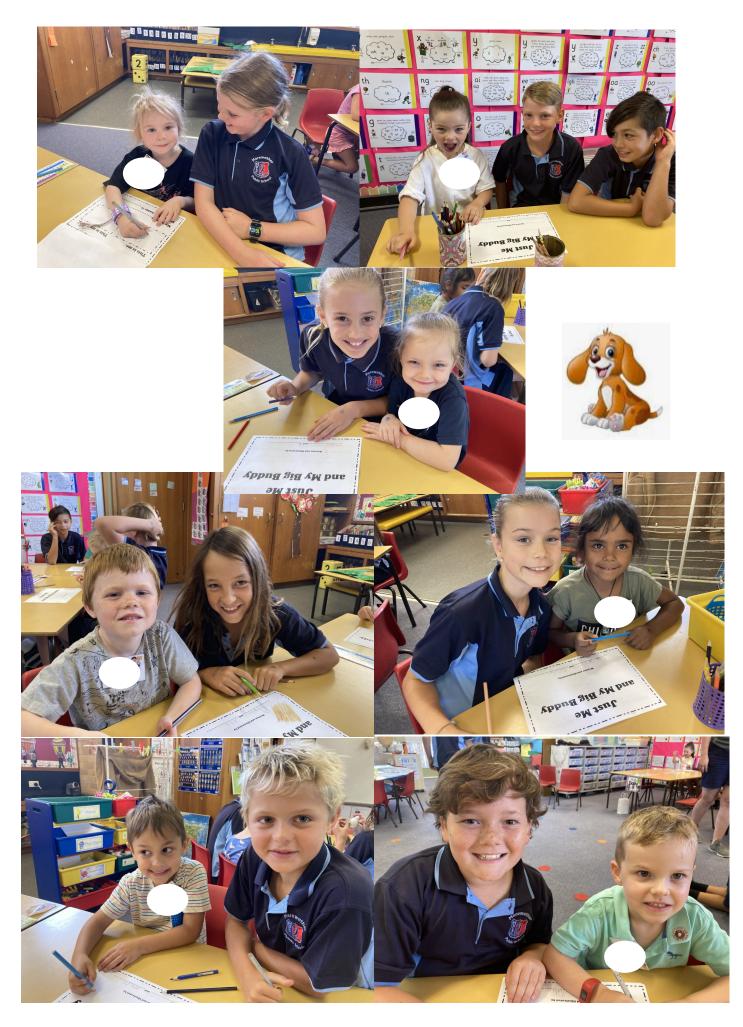

ay'. Students are required to wear a school hat before school, during outdoor lessons, during school breaks and on the way home after school. If a student has forgotten their school hat, no substitution hat is allowed. They are permitted to play under the shade cloth areas only. Please chase up your children to be sure they always have a school hat with them every day!

The NSW Department of Education only considers full brimmed hats to be compliant at school. The only way we can assure the safety of the hats worn at school is to enforce the wearing of the school's sun-safe 'bucket' hat. Please ensure that your child has the school hat to wear at school. The hats are available for \$15 at the school's uniform shop.



#### Our Wonderful Buddies with some of our Kindergarten students 2021



#### Ice Block Days

Lemonade Icy Poles will be on sale each Monday, Tuesday and Wednesday in break two. Cost is \$1 each.



#### Year 6 Students

Don't forget to make your payment and return your menu choice for the Year 6 farewell which is being held at the Kavon Theatre Restaurant on Friday December 11.



#### Glenrock Lagoon Walk—Year 6

We have prepared a special outing for Year 6 through the serene Glenrock State Conservation area on Tuesday December 8. Students will be guided down the Yuelarbah Walking Track by staff and Mr Begnell our Aboriginal Education Learning Support officer and Bushwalk Guide. The walk will conclude at Merewether Baths where a free picnic lunch will be provided and then the students will have time for a post walk swim. Please return your permission note a